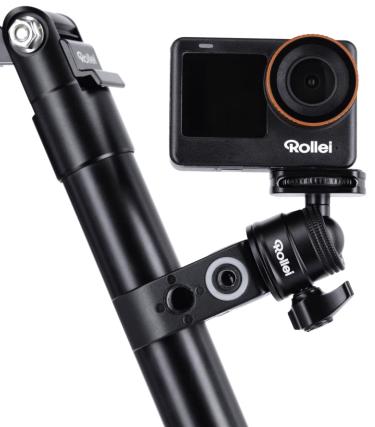

## Mini Ballhead P1

## Mini Ballhead P1

- Compatible 1/4 inch screw: Easy attachment of video accessories or lights.
- Lightweight (57g): Effortless to carry
- Ball head: Allows easy and precise 360° adjustment
- High load capacity (up to 2kg): Reliable support
- Versatile: Perfect for use with various types of cameras and accessories