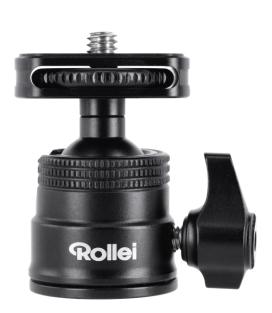

## Mini Ballhead P1

## Mini Ballhead P1

- Compatible 1/4 inch screw: Easy attachment of video accessories or lights.
- Lightweight (57g): Effortless to carry
- Ball head: Allows easy and precise 360° adjustment
- High load capacity (up to 2kg): Reliable support
- Versatile: Perfect for use with various types of cameras and accessories